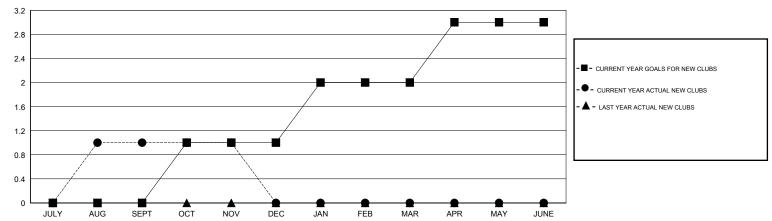

## GMT: Ton Soeters LOCATION ISRAEL GMT CA 4

|               |                  | Clubs            |                  |                  | Members               |                    |                                     |                    |                  |  |
|---------------|------------------|------------------|------------------|------------------|-----------------------|--------------------|-------------------------------------|--------------------|------------------|--|
|               | RESUL            | TS FOR 2016-2017 |                  |                  | RESULTS FOR 2016-2017 |                    |                                     |                    |                  |  |
| QUARTER       | NEW CLUB<br>GOAL | NEW CLUBS        | DROPPED<br>CLUBS | NET<br>GAIN/LOSS | QUARTER               | NEW MEMBER<br>GOAL | CHARTER AND<br>NEW MEMBERS<br>ADDED | DROPPED<br>MEMBERS | NET<br>GAIN/LOSS |  |
| JULY/AUG/SEPT | 0                | 1                | 0                | 1                | JULY/AUG/SEPT         | 5                  | 42                                  | 27                 | 15               |  |
| OCT/NOV/DEC   | 1                | 0                | 1                | -1               | OCT/NOV/DEC           | 34                 | 6                                   | 8                  | -2               |  |
| JAN/FEB/MAR   | 1                | 0                | 0                | 0                | JAN/FEB/MAR           | 30                 | 0                                   | 0                  | 0                |  |
| APR/MAY/JUNE  | 1                | 0                | 0                | 0                | APR/MAY/JUNE          | 30                 | 0                                   | 0                  | 0                |  |

## GOALS AND ACTUAL NEW CLUBS CUMULATIVE

| DROPPED CLUBS: 1  DROPPED MEMBERS | 9 CLUBS<br>NEW MEI | OF 29 ADDED 1 OR MORE<br>MBERS | GENDER DISTRIBUTION           MALE         359 (44.76%)           FEMALE         443 (55.24%) |   |                   |
|-----------------------------------|--------------------|--------------------------------|-----------------------------------------------------------------------------------------------|---|-------------------|
| DECEASED CLUB CANCELLED OTHER 33  | ASSESSM            | MENT DATA                      | FAMILY UNIT MEMBERS HEAD OF HOUSEHOLD NON-HEAD OF HOUSEHOLE                                   | ) | 508<br>254<br>254 |