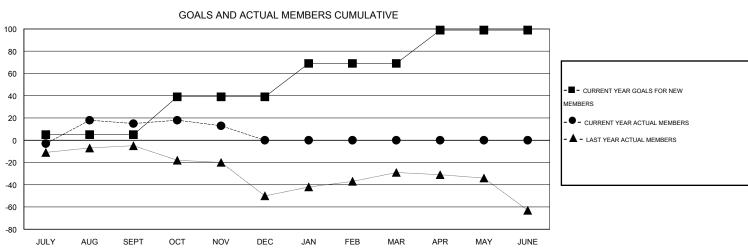

## GMT: Ton Soeters LOCATION ISRAEL GMT CA 4

|               |                  | Clubs            |                  |                  | Members               |                    |                                     |                    |                  |  |
|---------------|------------------|------------------|------------------|------------------|-----------------------|--------------------|-------------------------------------|--------------------|------------------|--|
|               | RESUL            | TS FOR 2016-2017 |                  |                  | RESULTS FOR 2016-2017 |                    |                                     |                    |                  |  |
| QUARTER       | NEW CLUB<br>GOAL | NEW CLUBS        | DROPPED<br>CLUBS | NET<br>GAIN/LOSS | QUARTER               | NEW MEMBER<br>GOAL | CHARTER AND<br>NEW MEMBERS<br>ADDED | DROPPED<br>MEMBERS | NET<br>GAIN/LOSS |  |
| JULY/AUG/SEPT | 0                | 1                | 0                | 1                | JULY/AUG/SEPT         | 5                  | 42                                  | 27                 | 15               |  |
| OCT/NOV/DEC   | 1                | 0                | 1                | -1               | OCT/NOV/DEC           | 34                 | 6                                   | 8                  | -2               |  |
| JAN/FEB/MAR   | 1                | 0                | 0                | 0                | JAN/FEB/MAR           | 30                 | 0                                   | 0                  | 0                |  |
| APR/MAY/JUNE  | 1                | 0                | 0                | 0                | APR/MAY/JUNE          | 30                 | 0                                   | 0                  | 0                |  |

## GOALS AND ACTUAL NEW CLUBS CUMULATIVE

| DROPPED CLUBS: 1  DROPPED MEMBERS | 9 CLUBS<br>NEW MEI | OF 29 ADDED 1 OR MORE<br>MBERS | GENDER DISTRIBUTION           MALE         359 (44.76%)           FEMALE         443 (55.24%) |   |                   |
|-----------------------------------|--------------------|--------------------------------|-----------------------------------------------------------------------------------------------|---|-------------------|
| DECEASED CLUB CANCELLED OTHER 33  | ASSESSM            | MENT DATA                      | FAMILY UNIT MEMBERS HEAD OF HOUSEHOLD NON-HEAD OF HOUSEHOLE                                   | ) | 508<br>254<br>254 |